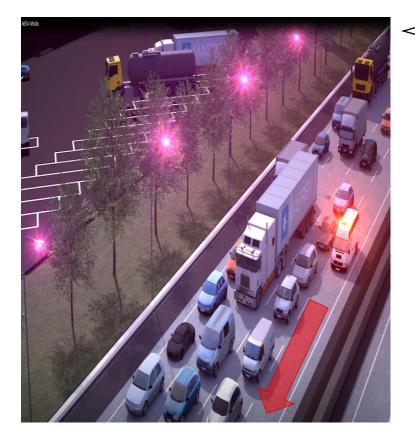

#### RED / BLUE color flashing system to prevent crime and assault

## Alert service to reduce and prevent crime in crime ridden areas

#### **Event Occur**

• Emergency bell at the site

#### Police dispatch

Action by police

#### **Alert Activate**

- Alert Activation
  - Blinking RED

#### **Discern (Control center)**

- Discern with CCTV
  - location of emergency bell