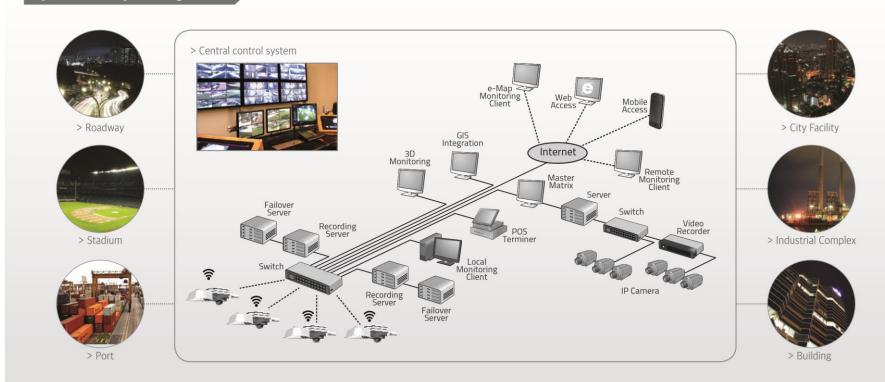

|
|------------------------------------|--------------------------------------------------------------------------------------------------------------------------------------------|
| META LED Street Light with Whistle | <ul> <li>High-efficiency LED Street Light measuring 130 lm/w</li> <li>Minimum 70% energy saving compared to conventional lights</li> </ul> |
| Whistle System                     | Four color ALERT functions for different safety announcements                                                                              |



- · Reduced glare
- No light pollution
- High efficiency (130 Lm/W)
- Input voltage: 100~277V
- IP66 rate
- Four different color ALERTS for safety







#### City Surveillance System Diagram

City Surveillance System Diagram









#### Case Study Toshkent Project



## Stephen Gould

#### CASE STUDIES - SUPPLEMENTAL DOCUMENTS

- USA Round Rock City Texas
- USA Yankee Stadium NY
- USA Mariner Stadium Washington
- USA Seahawks Washington
- Malaysia Duke Highway
- Malaysia NPE Highway
- Korea Centum City Highway

#### **VIDEO LINKS**

#### **Round Rock Texas**

https://vimeo.com/144466749

#### Yankee Stadium

https://voutu.be/zn2jER6kUfl

#### **Seattle Mariners**

https://youtu.be/Kic2CFXqyb8

#### Around the world

https://drive.google.com/file/d/0B4YV6cZ93CSdd05XU0xhYUNVdFk/view







Robert Stahler

Phone: +1 - 216 570 7414

Email: rjstahler@rjstahler.com

Cleveland Office:

4350 Renaissance Pkwy, Cleveland, Ohio 44128

www.stephengould.com