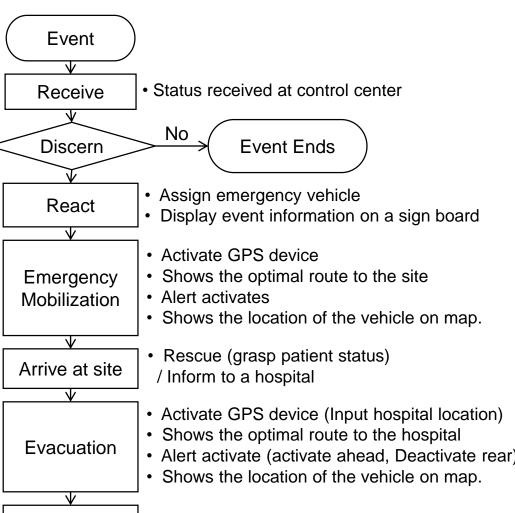

#### **Event Occur**

• Emergency bell at the site

#### Police dispatch

Action by police

#### **Alert Activate**

- Alert Activation
  - Blinking RED

#### **Discern (Control center)**

- Discern with CCTV
  - location of emergency bell

### Varieties of color combinations used in emergency situations

Transmit video data of the site.

## A lifesaving service through visually alert systems

Transfer patient to the hospital

**Event Ends** 

| Component       | Functions                                                                                  |  |
|-----------------|--------------------------------------------------------------------------------------------|--|
| SPES-X LED      | Minimum 70% energy saving compared to conventional lights                                  |  |
| CCTV Camera     | • 10 X Optical Zoom, Full HD resolution for 360° fisheye for better recognition of objects |  |
| Various Sensors | Customized sensor can be applied for various functionalities                               |  |
| Wireless AP     | Live streaming of video to control center using wireless technology                        |  |