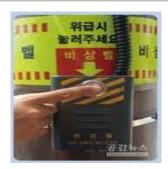

#### **Event Occur**

• Emergency bell at the site

#### **Alert Activate**

- Alert Activation
  - Blinking RED