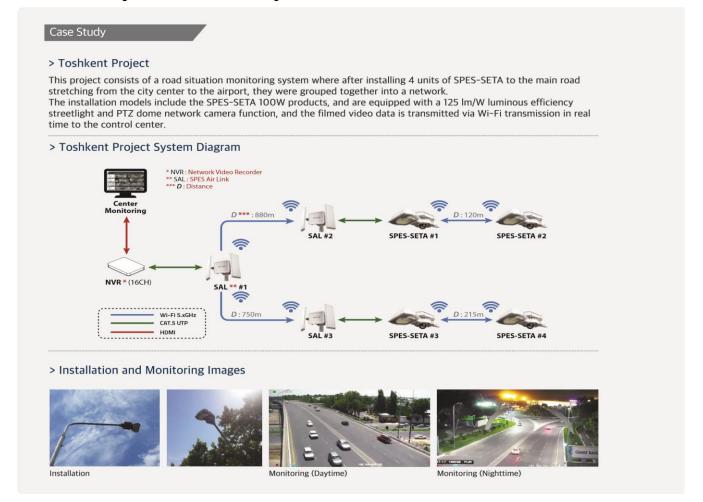

-------------------------|--------------------------------------------------------------------------------------------------------------------------------------------|
| META LED Street Light with Whistle | <ul> <li>High-efficiency LED Street Light measuring 130 lm/w</li> <li>Minimum 70% energy saving compared to conventional lights</li> </ul> |
| Whistle System                     | Four color ALERT functions for different safety announcements                                                                              |



- · Reduced glare
- No light pollution
- High efficiency (130 Lm/W)
- Input voltage: 100~277V
- IP66 rate
- Four different color ALERTS for safety







#### City Surveillance System Diagram

City Surveillance System Diagram









#### Case Study Toshkent Project



## Stephen Gould

#### CASE STUDIES - SUPPLEMENTAL DOCUMENTS

- USA Round Rock City Texas
- USA Yankee Stadium NY
- USA Mariner Stadium Washington
- USA Seahawks Washington
- Malaysia Duke Highway
- Malaysia NPE Highway
- Korea Centum City Highway

#### **VIDEO LINKS**

#### **Round Rock Texas**

https://vimeo.com/144466749

#### Yankee Stadium

https://voutu.be/zn2jER6kUfl

#### **Seattle Mariners**

https://youtu.be/Kic2CFXqyb8

#### Around the world

https://drive.google.com/file/d/0B4YV6cZ93CSdd05XU0xhYUNVdFk/view







Robert Stahler

Phone: +1 - 216 570 7414

Email: rjstahler@rjstahler.com

Cleveland Office:

4350 Renaissance Pkwy, Cleveland, Ohio 44128

www.stephengould.com