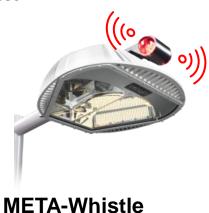

| Component                          | Function                                                                                                                                   |
|------------------------------------|--------------------------------------------------------------------------------------------------------------------------------------------|
| META LED Street Light with Whistle | <ul> <li>High-efficiency LED Street Light measuring 130 lm/w</li> <li>Minimum 70% energy saving compared to conventional lights</li> </ul> |
| Whistle System                     | Four color ALERT functions for different safety announcements                                                                              |

- · Reduced glare
- No light pollution
- High efficiency (130 Lm/W)
- Input voltage: 100~277V
- IP66 rate
- Four different color ALERTS for safety