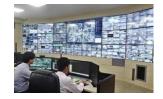

#### **Discern (Control center)**

- Discern with CCTV
  - location of emergency bell

#### City Surveillance System Diagram

City Surveillance System Diagram