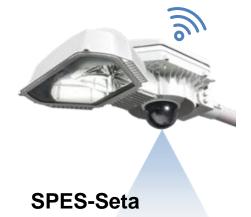

| Component       | Functions                                                               |  |
|-----------------|-------------------------------------------------------------------------|--|
| SPES SETA LED   | 70% energy saving compare to conventional lights                        |  |
| CCTV Camera     | 10 X Optical Zoom, Full HD resolution for better recognition of objects |  |
| Various Sensors | Customized sensors can be applied for various functionalities           |  |
| Wireless AP     | Live streaming of videos                                                |  |

- Converged with CCTV, LED street light and AP
- ICT AWARDS
- High efficiency (125lm/W)
- High performance Full HD PTZ IP Camera (10X optical zoom)
- Supports wire and wireless communication
- Smart monitoring with VMS (Video Management System)