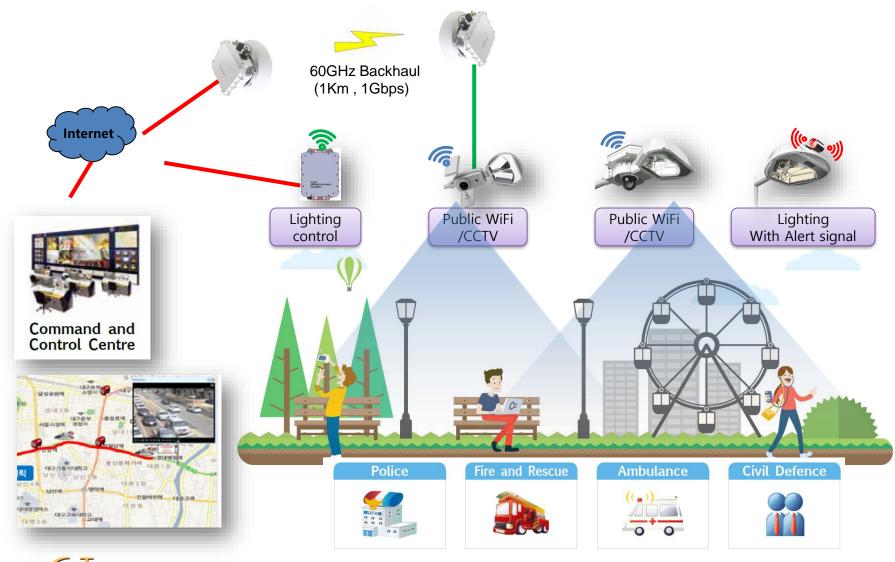

E CONNECTED - BE SAFE

The *GigaTera IT Convergence /Smart Street Lamp technology* which is revolutionizing the entire LED Street Lighting Industry.

The new and *Patented Convergence LED Street Lighting System* combines high quality Samsung LED chips with WIFI, HD 360° Cameras and 5G small cell / RF telecommunication nodes, All-In-One.

This revolutionary technology is transforming the traditional LED street lamp into a *Public Safety and Security Guardian* which will install security and safety on the roads for our citizens, communities, neighborhoods, airports, college campuses, law enforcement and fire department.



The Best Smart Street Light Awards

Granted for the GigaTera Convergence Technology by US Department of Energy.





## Stephen Gould





### Stephen Gould

LIGHTINGLLC







#### RED / BLUE color flashing system to prevent crime and assault

## Alert service to reduce and prevent crime in crime ridden areas



#### **Event Occur**

• Emergency bell at the site



#### Police dispatch

Action by police



#### **Alert Activate**

- Alert Activation
  - Blinking RED



#### **Discern (Control center)**

- Discern with CCTV
  - location of emergency bell









#### Road Safety / Security / Energy Savings / Internet-Public WIFI

#### **Safety Solution**

- Alert for Accidents
- Natural Disasters
- Secure Pathway to sites

#### **Security Solution**

- CCTV with LED
- Bright for Surveillance
- Clear view at Night

#### Internet

- Public WiFi Service
- Better Signal

#### **Energy Saving**

- Eco-Friendly
- Energy saving
- Less carbon emission







SPES-