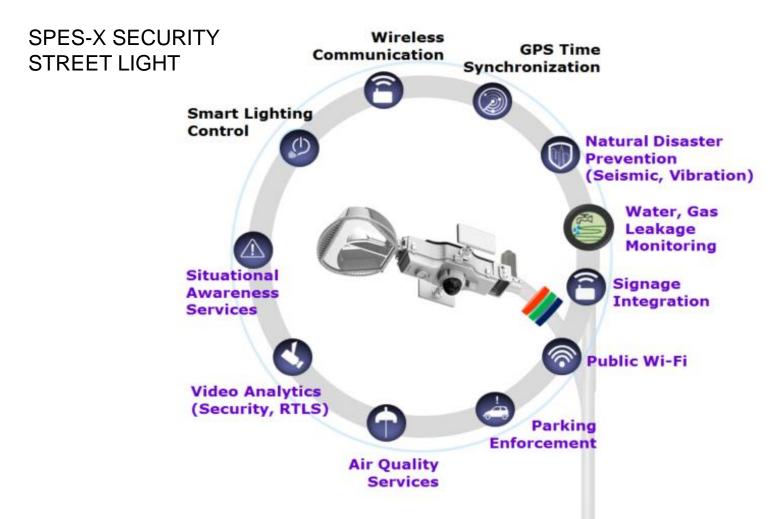

#### **Energy Saving**

- Eco-Friendly
- Energy saving
- Less carbon emission

SPES-X

## A lifesaving service through visually alert systems

Transfer patient to the hospital

**Event Ends** 

| Component       | Functions                                                                                  |  |
|-----------------|--------------------------------------------------------------------------------------------|--|
| SPES-X LED      | Minimum 70% energy saving compared to conventional lights                                  |  |
| CCTV Camera     | • 10 X Optical Zoom, Full HD resolution for 360° fisheye for better recognition of objects |  |
| Various Sensors | Customized sensor can be applied for various functionalities                               |  |
| Wireless AP     | Live streaming of video to control center using wireless technology                        |  |

- Flexibility on choosing LED luminary for light with SPES-X
- High efficiency (125lm/W)
- High performance Full HD PTZ IP Camera (10X optical) & fisheye camera for 360° view.
- Supports wire and wireless communication
- Smart monitoring with VMS (Video Management System)