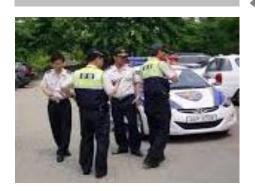

ung LED chips with WIFI, HD 360° Cameras and 5G small cell / RF telecommunication nodes, All-In-One.

This revolutionary technology is transforming the traditional LED street lamp into a *Public Safety and Security Guardian* which will install security and safety on the roads for our citizens, communities, neighborhoods, airports, college campuses, law enforcement and fire department.



The Best Smart Street Light Awards

Granted for the GigaTera Convergence Technology by US Department of Energy.





## Stephen Gould





### Stephen Gould

LIGHTINGLLC







#### RED / BLUE color flashing system to prevent crime and assault

## Alert service to reduce and prevent crime in crime ridden areas



#### **Event Occur**

• Emergency bell at the site



#### Police dispatch

Action by police



#### **Alert Activate**

- Alert Activation
  - Blinking RED



#### **Discern (Control center)**

- Discern with CCTV
  - location of emergency bell









#### Road Safety / Security / Energy Savings / Internet-Public WIFI

#### **Safety Solution**

- Alert for Accidents
- Natural Disasters
- Secure Pathway to sites

#### **Security Solution**

- CCTV with LED
- Bright for Surveillance
- Clear view at Night

#### Internet

- Public WiFi Service
- Better Signal

#### **Energy Saving**

- Eco-Friendly
- Energy saving
- Less carbon emission







SPES-X







### Varieties of color combinations used in emergency situations











Transmit video data of the site.

























## A lifesaving service through visually alert systems





Transfer patient to the hospital

*