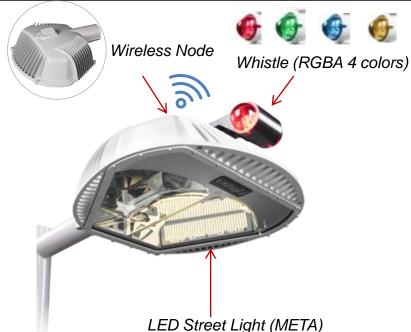

| Component                          | Function                                                                                                                                   |
|------------------------------------|--------------------------------------------------------------------------------------------------------------------------------------------|
| META LED Street Light with Whistle | <ul> <li>High-efficiency LED Street Light measuring 130 lm/w</li> <li>Minimum 70% energy saving compared to conventional lights</li> </ul> |
| Whistle System                     | Four color ALERT functions for different safety announcements                                                                              |

- · Reduced glare
- No light pollution
- High efficiency (130 Lm/W)
- Input voltage: 100~277V
- IP66 rate
- Four different color ALERTS for safety