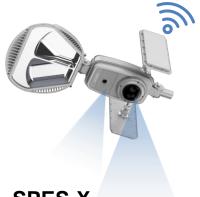

## A lifesaving service through visually alert systems

Transfer patient to the hospital

**Event Ends** 

| Component       | Functions                                                                                  |  |
|-----------------|--------------------------------------------------------------------------------------------|--|
| SPES-X LED      | Minimum 70% energy saving compared to conventional lights                                  |  |
| CCTV Camera     | • 10 X Optical Zoom, Full HD resolution for 360° fisheye for better recognition of objects |  |
| Various Sensors | Customized sensor can be applied for various functionalities                               |  |
| Wireless AP     | Live streaming of video to control center using wireless technology                        |  |

- Flexibility on choosing LED luminary for light with SPES-X
- High efficiency (125lm/W)
- High performance Full HD PTZ IP Camera (10X optical) & fisheye camera for 360° view.
- Supports wire and wireless communication
- Smart monitoring with VMS (Video Management System)