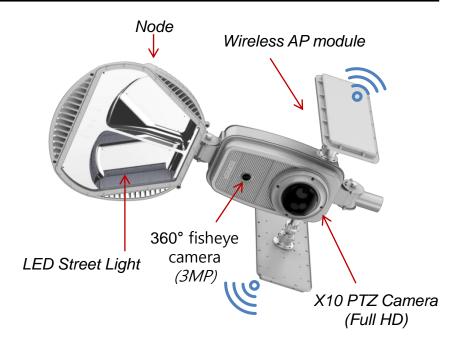

## A lifesaving service through visually alert systems

Transfer patient to the hospital

**Event Ends** 

| Component       | Functions                                                                                  |  |
|-----------------|--------------------------------------------------------------------------------------------|--|
| SPES-X LED      | Minimum 70% energy saving compared to conventional lights                                  |  |
| CCTV Camera     | • 10 X Optical Zoom, Full HD resolution for 360° fisheye for better recognition of objects |  |
| Various Sensors | Customized sensor can be applied for various functionalities                               |  |
| Wireless AP     | Live streaming of video to control center using wireless technology                        |  |

- Flexibility on choosing LED luminary for light with SPES-X
- High efficiency (125lm/W)
- High performance Full HD PTZ IP Camera (10X optical) & fisheye camera for 360° view.
- Supports wire and wireless communication
- Smart monitoring with VMS (Video Management System)