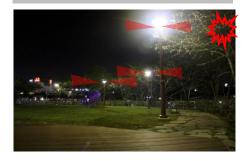

#### RED / BLUE color flashing system to prevent crime and assault

### Varieties of color combinations used in emergency situations

Transmit video data of the site.