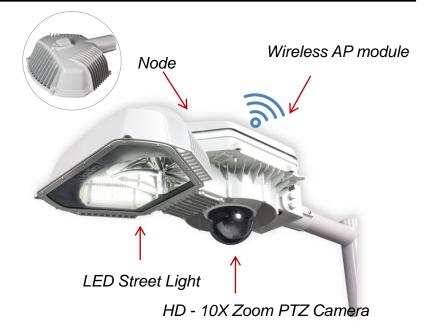

| Component       | Functions                                                               |  |
|-----------------|-------------------------------------------------------------------------|--|
| SPES SETA LED   | 70% energy saving compare to conventional lights                        |  |
| CCTV Camera     | 10 X Optical Zoom, Full HD resolution for better recognition of objects |  |
| Various Sensors | Customized sensors can be applied for various functionalities           |  |
| Wireless AP     | Live streaming of videos                                                |  |

- Converged with CCTV, LED street light and AP
- ICT AWARDS
- High efficiency (125lm/W)
- High performance Full HD PTZ IP Camera (10X optical zoom)
- Supports wire and wireless communication
- Smart monitoring with VMS (Video Management System)