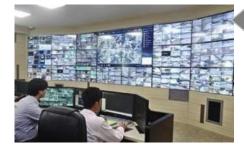

#### **Discern (Control center)**

- Discern with CCTV
  - location of emergency bell

#### City Surveillance System Diagram

City Surveillance System Diagram